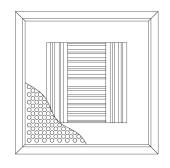

#### Steel Perforated Diffuser with Adjustable Curved Blades **PDC**

# **Perforated Face Cutaway:**

Pattern:

4-Way Airflow

### Notes:

- Individually adjustable curved pattern blades
- Hinged, removable perforated face screen with quick-release spring
- · Curved blades are located at the inlet neck and are field adjustable from horizontal to vertical air pattern
- Frame 3 (T-bar lay-in) is shown above
- Maximum backpan height is 2" (51)
- Factory Tolerance: ± 1/32"(1)