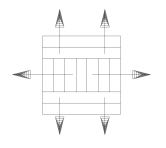

# **Perforated Face Cutaway:**

Pattern:

4-Way Airflow

### Notes:

- Individually adjustable curved pattern blades
- Hinged, removable perforated face screen with quick-release spring
- · Curved blades are located at the inlet neck and are field adjustable from horizontal to vertical air pattern
- Frame 3 (T-bar lay-in) is shown above
- Maximum backpan height is 2" (51)
- Factory Tolerance: ± 1/32"(1)