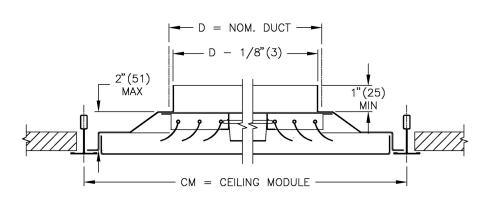

### Notes:

- Individually adjustable curved pattern blades
- Hinged, removable perforated face screen with quick-release spring
- · Curved blades are located at the inlet neck and are field adjustable from horizontal to vertical air pattern
- Frame 3 (T-bar lay-in) is shown above
- Maximum backpan height is 2" (51)
- Factory Tolerance: ± 1/32"(1)